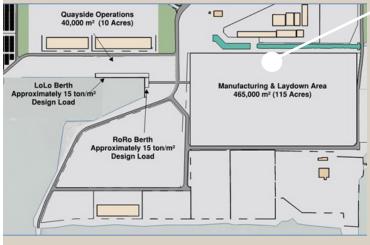

#### **ACCESS**

- Multiple marine terminals to support varied quayside operations
- Privately owned and operated short line railroad with 70 miles of track and direct connections to CSX & Norfolk Southern

# **NEW INFRASTRUCTURE IMPOVEMENTS:**

- Uniform heavy lift capability for component staging & crane operations
- Installation of a roll-on/roll-off berth for heavy transfer vessels or barge operations
- Efficient access to adjacent laydown areas
- Equipment improvements including lighting, bollards, cleats and more