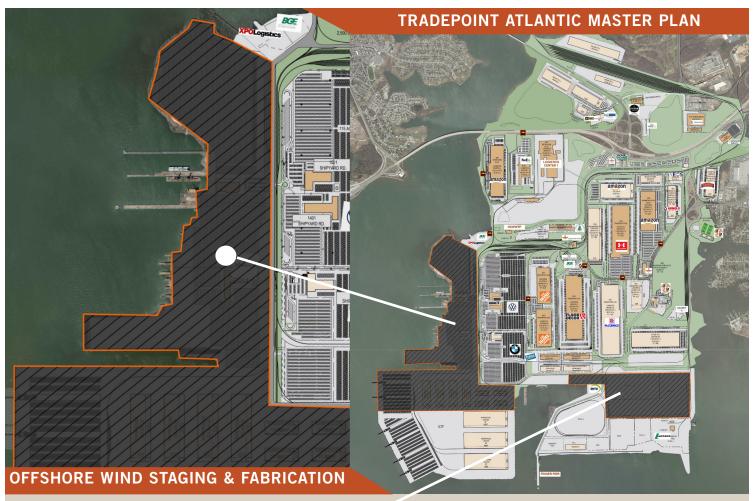

#### **SPACE**

- 3,300 acre property with 900 acres reserved for port operations, manufacturing, and component storage
- Build-to-suit opportunities in a heavy manufacturing zone

#### **ACCESS**

- Multiple marine terminals to support varied quayside operations
- Privately owned and operated short line railroad with 70 miles of track and direct connections to CSX & Norfolk Southern

# **NEW INFRASTRUCTURE IMPOVEMENTS:**

- Uniform heavy lift capability for component staging & crane operations
- Installation of a roll-on/roll-off berth for heavy transfer vessels or barge operations
- Efficient access to adjacent laydown areas
- Equipment improvements including lighting, bollards, cleats and more