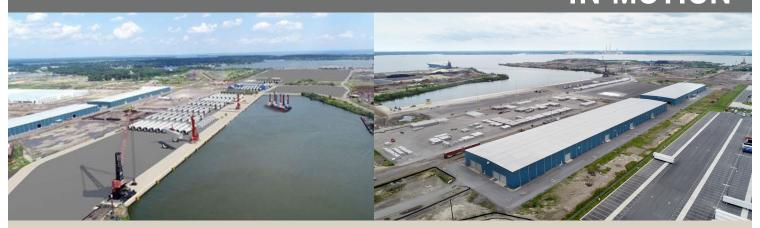

# EXPERIENCE DUSTRIN MOTION

Tradepoint Atlantic is the premier location for offshore wind on the U.S. East Coast. Geographically positioned squarely in the mid-Atlantic, Tradepoint Atlantic provides logistical advantages for the offshore wind sector that no other facility can offer. Featuring a unique combination of high bearing capacity deep water berths, rail infrastructure and developable land, Tradepoint Atlantic is the largest and most strategically important multi-modal industrial property on the Eastern Seaboard.