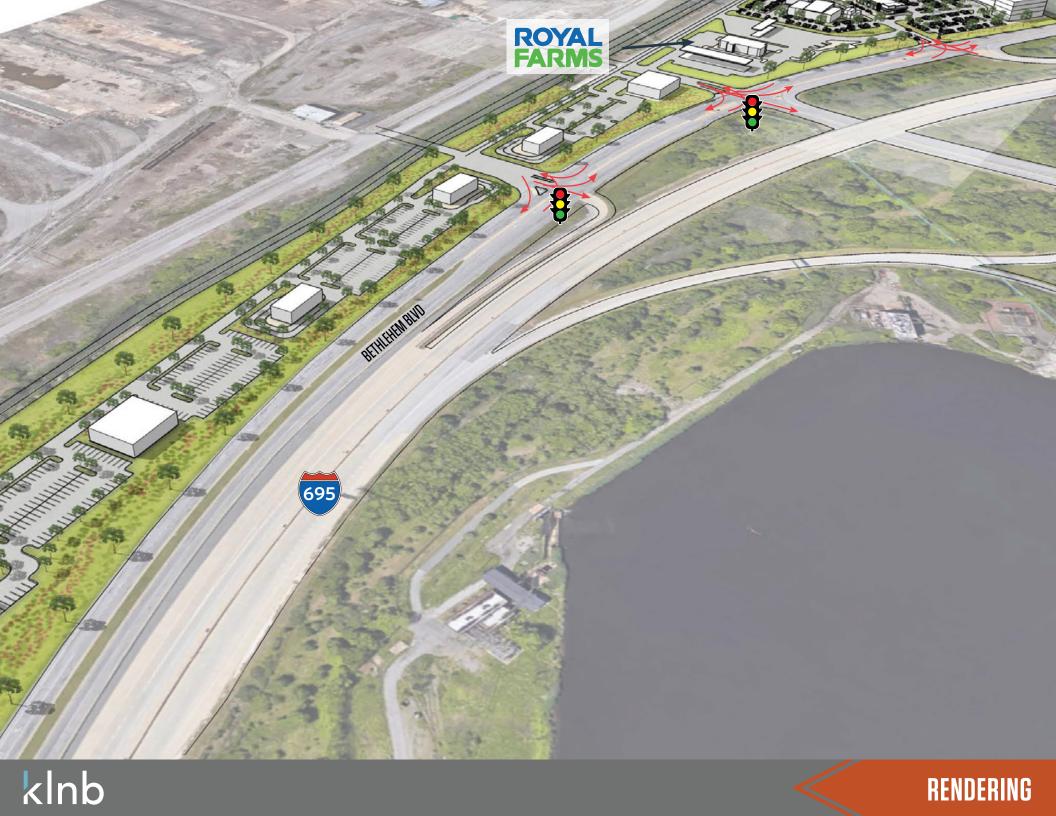

## **PROPERTY HIGHLIGHTS**

- 3,300 acre logistics and maritime development located on the Chesapeake Bay
- 7,000,000 +/- SF future development
- Multiple pad site opportunities
- Strong daytime population 8,000 employees
- Immediate access to interstate and regional road network (I-95,I-695, I-895/Harbor Tunnel Thruway, I-295/Baltimore-26 Washington Parkway)