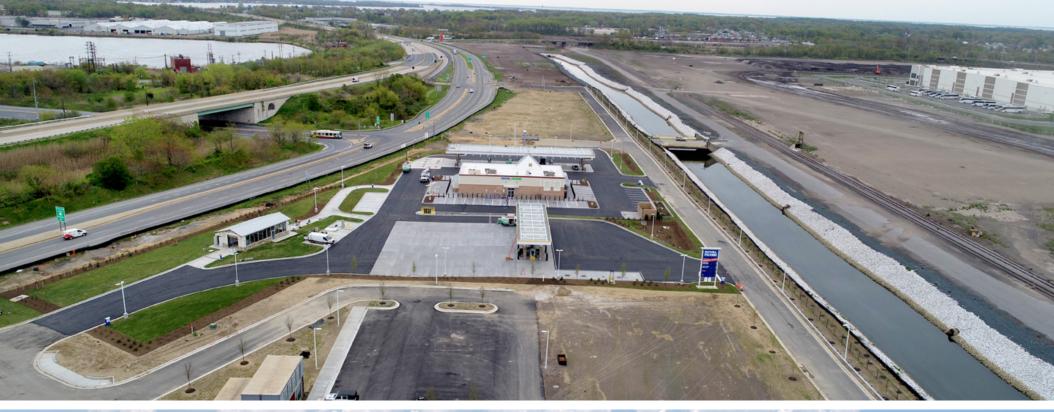

## **PROPERTY HIGHLIGHTS**

- 3,300 acre logistics and maritime development located on the Chesapeake Bay
- 7,000,000 +/- SF future development
- Multiple pad site opportunities
- Strong daytime population 8,000 employees
- Immediate access to interstate and regional road network (I-95,I-695, I-895/Harbor Tunnel Thruway, I-295/Baltimore-26 Washington Parkway)