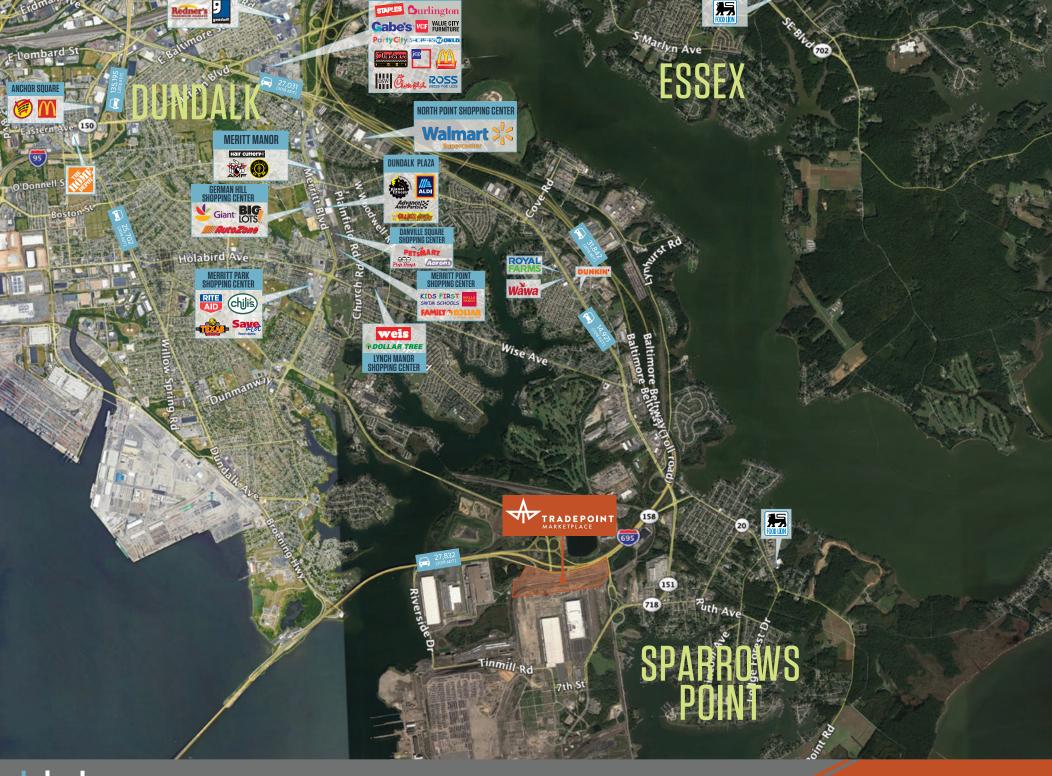

## TRAFFIC COUNTS

 I-695
 27,832 ADT

 North Point Blvd
 8,415 ADT

 I-157
 9,842 ADT

JOIN