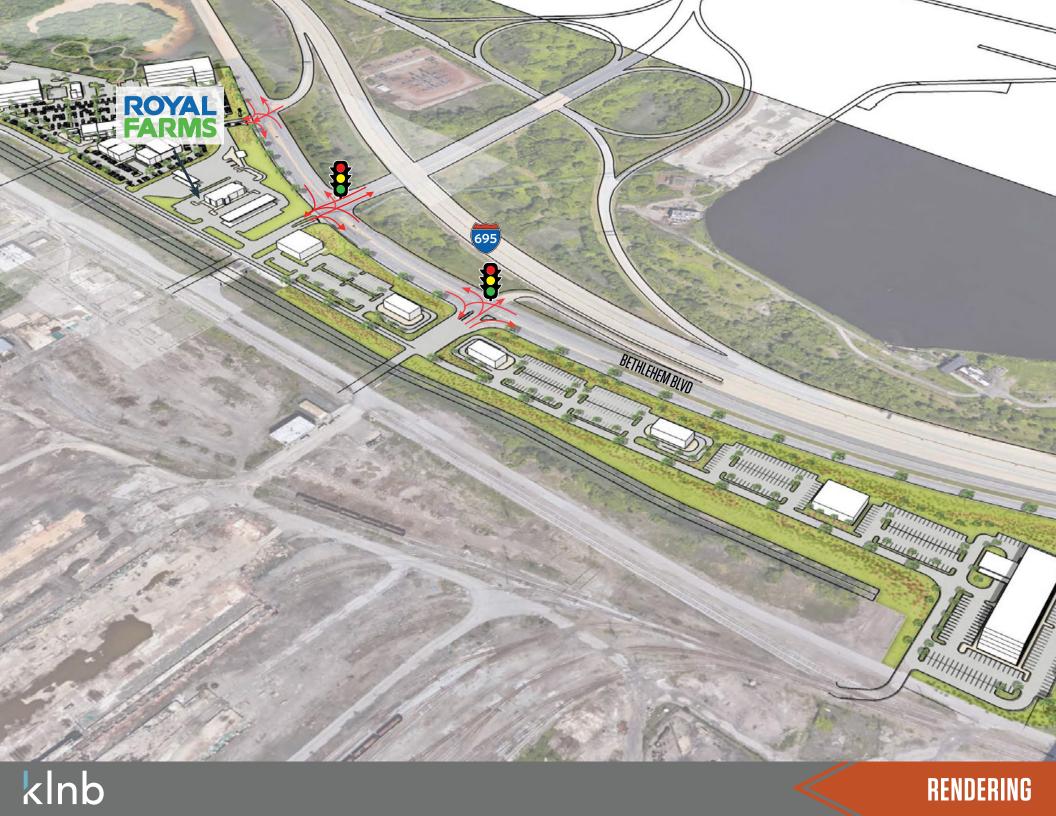

## **PROPERTY HIGHLIGHTS**

- 3,300 acre logistics and maritime development located on the Chesapeake Bay
- 7,000,000 +/- SF future development
- Multiple pad site opportunities
- Strong daytime population 8,000 employees
- Immediate access to interstate and regional road network (I-95,I-695, I-895/Harbor Tunnel Thruway, I-295/Baltimore-26 Washington Parkway)

## TRAFFIC COUNTS

 I-695
 27,832 ADT

 North Point Blvd
 8,415 ADT

 I-157
 9,842 ADT

JOIN