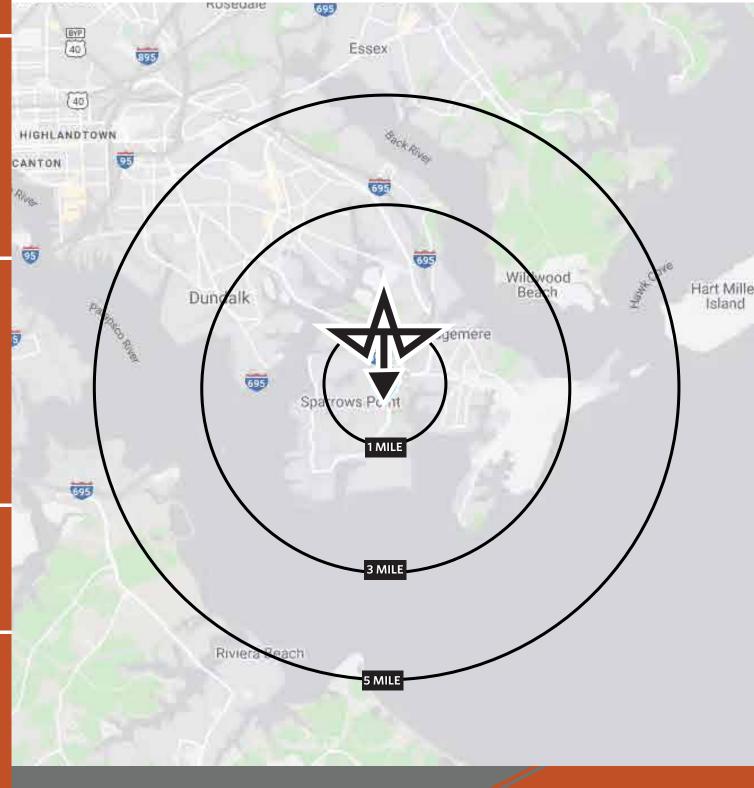

## **DEMOGRAPHICS**

1-MILE 3-MILE 5-MILE

POPULATION 1 300

1,300 28,758 78,313

DAYTIME POPULATION 8.507 7.362

7,362 25,796

HOUSEHOLDS 513

10,732 29,876