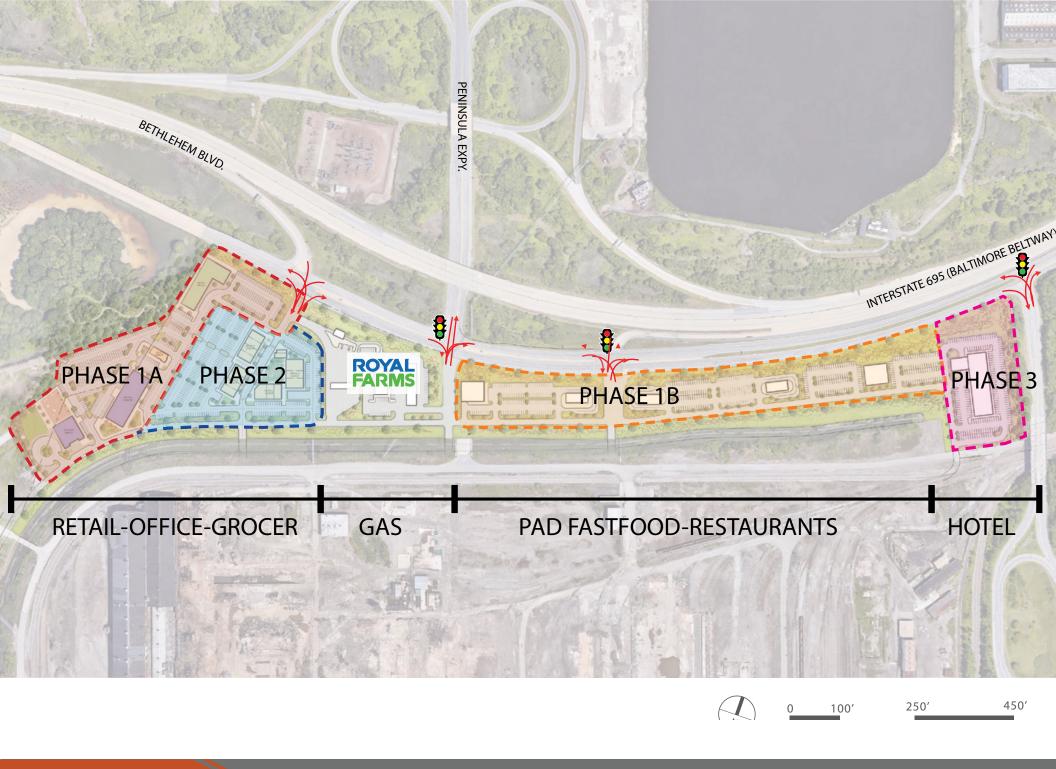

## **PROPERTY HIGHLIGHTS**

- 3,300 acre logistics and maritime development located on the Chesapeake Bay
- 7,000,000 +/- SF future development
- Multiple pad site opportunities
- Strong daytime population 8,000 employees
- Immediate access to interstate and regional road network (I-95,I-695, I-895/Harbor Tunnel Thruway, I-295/Baltimore-26 Washington Parkway)