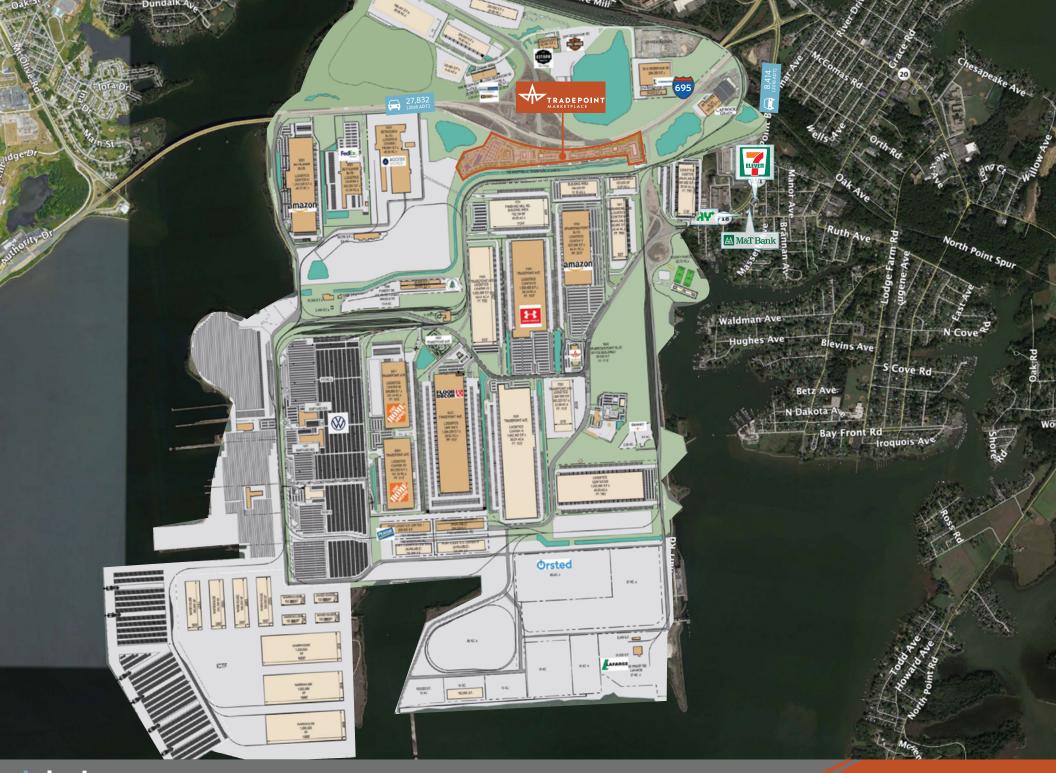

## **PROPERTY HIGHLIGHTS**

- 3,300 acre logistics and maritime development located on the Chesapeake Bay
- 7,000,000 +/- SF future development
- Multiple pad site opportunities
- Strong daytime population 8,000 employees
- Immediate access to interstate and regional road network (I-95,I-695, I-895/Harbor Tunnel Thruway, I-295/Baltimore-26 Washington Parkway)