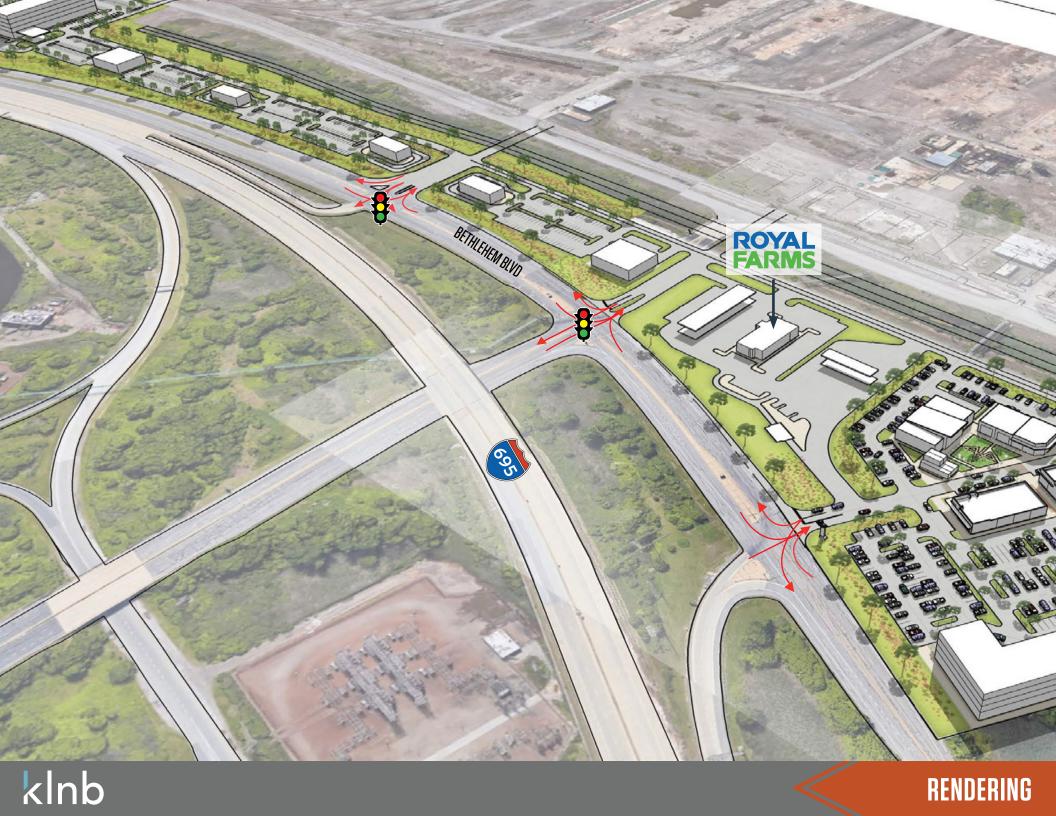

## **PROPERTY HIGHLIGHTS**

- 3,300 acre logistics and maritime development located on the Chesapeake Bay
- 7,000,000 +/- SF future development
- Multiple pad site opportunities
- Strong daytime population 8,000 employees
- Immediate access to interstate and regional road network (I-95,I-695, I-895/Harbor Tunnel Thruway, I-295/Baltimore-26 Washington Parkway)