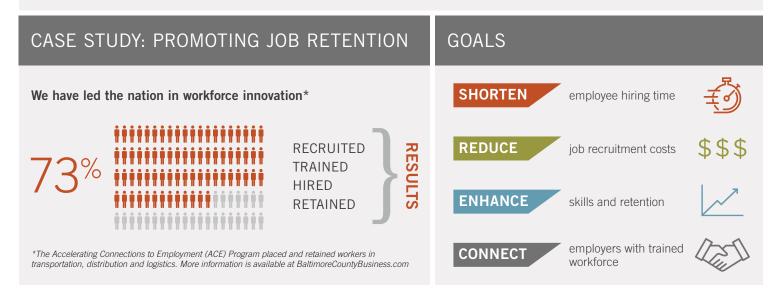

## **RETAIN + PROMOTE**

- Measured success helping jobseekers gain and retain employment
- Certification programs in transportation, logistics, supply chain, facility management and manufacturing
- Advanced topics such as project management, Lean production and computer-aided design
- Post-employment job coaching
- Career ladder counseling that drives entry level career development
- Full life cycle engagement with employers