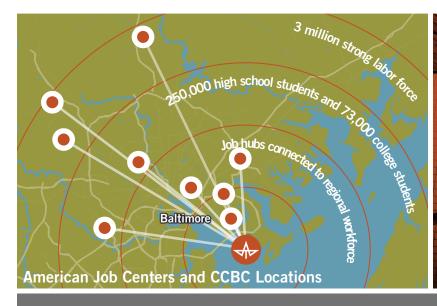

3,100 ACRE MULTI-MODAL CENTER FOR GLOBAL TRADE

TAP INTO THE MOST ROBUST JOB NETWORK IN THE REGION THROUGH ONE ACCESS POINT